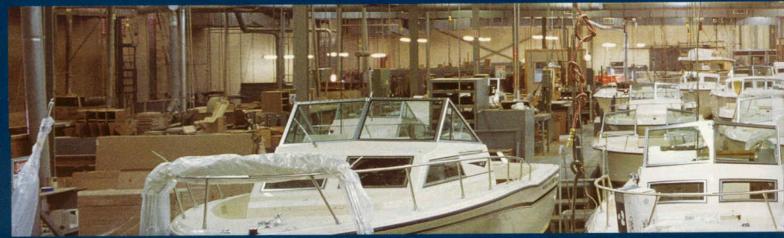

# The time-honored craftsmanship of North Carolina boat-building combined with state-of-the-art fiberglass technology.

One visit to the 200,000 square foot Grady-White plant in Greenville, North Carolina will give you insight into how technology like central resin systems, air management control and production efficiency all work in concert with unhurried attention to detail and hand craftsmanship to produce Grady-White boats. At Grady-White, we utilize advanced technology in order to maintain top quality at a competitive price.

1 Each Grady-White hull, deck and liner is produced from a mold which is painstakingly prepared, inspected, then polished to a high gloss that insures Grady-White's smooth, lasting finish.

2 The molds then enter dust-free spray booths where NPG gel coat, a thin layer of ultra-high quality resin, is evenly sprayed over the surface. The gel coat provides the outer, protective surface, the color and the smooth finish traditional with Grady-White boats.