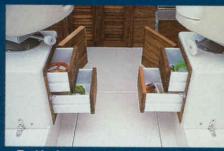

Fish boxes, iceboxes and exterior storage compartments have gutter systems to direct the flow of water.

Fish boxes and iceboxes are foam insulated and positioned above the self-bailing cockpit floor. These raised boxes allow the installation of through-hull fittings which drain overboard above the water level. No insulated box in a Grady-White drains directly into the bilge.