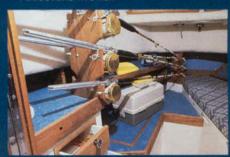

# FISHING Non-skid fiberglass liner Raised casting platform 2 forward fish boxes w/ob drains Forward, stbd lockable rod storage compartment Forward, port fresh water faucet & sink w/8.5 gallon tank Large, forward 215 qt. insulated floor fish box Self-bailing cockpit Vertical rod storage holders 2 Aft cockpit insulated fish boxes w/ob drain 2 Aft cockpit round insulated fish boxes w/recirculating livewells boxes w/recirculating livewells Horizontal rod racks Four flush mounted rod holders Cockpit toe-rail Fold-down motor well bulkhead Washdown pump w/hose 249G CONSOLE 204 249 Forward icebox & seat cushions Lockable storage compartment Drink holder 3 tackle drawers