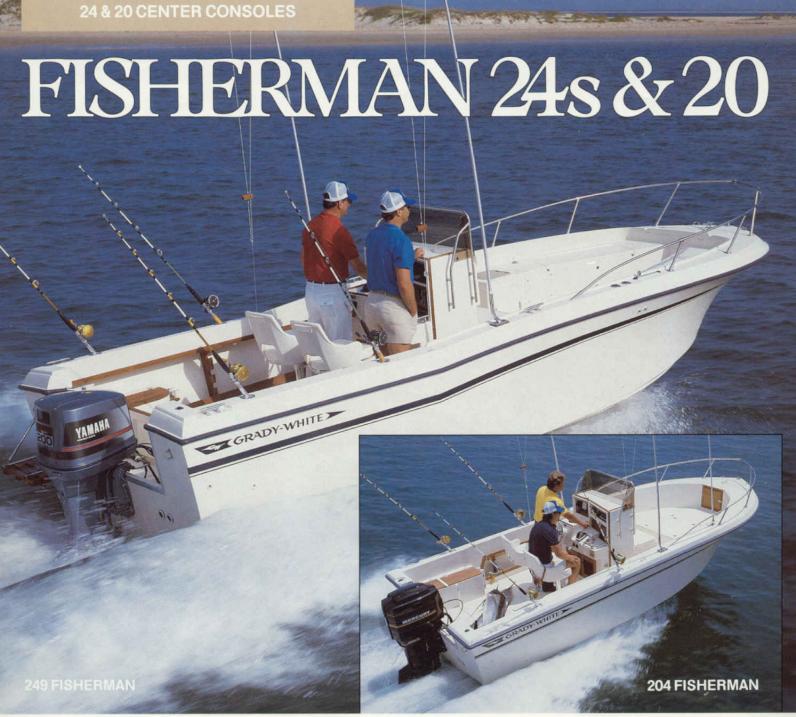

X

n BOATING, sportswriter Bob Stearns called the 249 "a step up the evolutionary ladder" for center consoles. Everything you need for offshore fishing is built in and <u>all</u> your gear including big, offshore rods can be locked aboard.

Both Fisherman 24s and 20s share the center console design that BOATING rated one of the 10 best boat features of 1985. With both radio and chart recorder boxes, you can lock all electronics aboard. That means gear and electronics are secured in the boat. So, there's no lugging rods, tackle and radios back and forth when you're ready to go fishing.