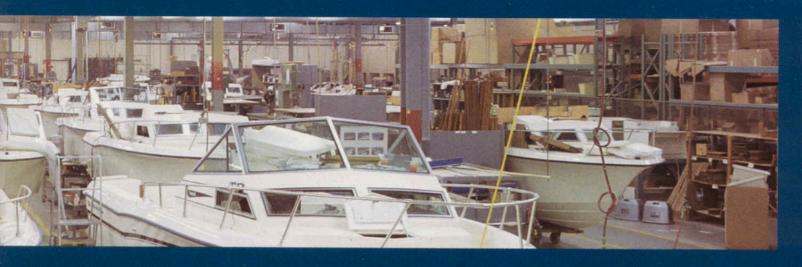

Grady-White's 200,000 square foot plant in Greenville, North Carolina

1) Mold preparation

2) Gel coat spray booth

3) Fiberglass hand lay up

7) Through bolted deck hardware

8) Engine electrical systems test

# The time-honored craftsmanship of North Carolina boat-building combined with state-of-the-art fiberglass technology.

One visit to the 200,000 square foot Grady-White plant in Greenville, North Carolina will give you insight into how technology like central resin systems, air management control and production efficiency all work in concert with unhurried attention to detail and hand craftsmanship to produce Grady-White boats. At Grady-White, we utilize advanced technology in order to maintain top quality at a competitive price.