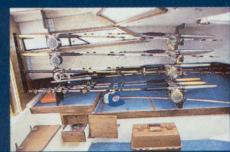

6XXX

X

XXXXX

190 X X

X

X

he walkaround cabin fishing boat was a novel idea when we built our first Overnighter 20s over ten years ago. With a cabin for overnighting, the protection of a full windshield and canvas and 360° fishing all around the boat, this design concept is now popular with fishing families from coast to coast. These easily trailerable 20-footers for 1987 are the result of over a decade of improvements and refinements. With 180 quarts of over-board draining fish box capacity, storage for 10 or more rods and tackle drawers and lockable storage for your gear, the big self-bailing cockpits stay clear and uncluttered. With the protection of a full windshield and canvas, you can fish offshore or cruise and ski in comfort with the family.

**Recessed walkway** 

Aft wells (204-C)

205 engine access

Insulated fish box

**Bow anchor locker** 

**Helm station** 

**Cabin interior** 

Covers for pedestal chairs Hardtop curtains