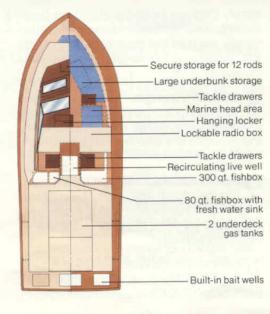

| 255<br>X<br>X | 254<br>×<br>× | 252G<br>×<br>× |  |

XXXXX



he Trophy Pro 25s are designed especially for serious day fishing trips with plenty of capability to go wherever the fish are. Their 25-foot, 9½-foot beam modified vee hulls are packed with fishing features. MOTORBOATING AND SAILING said, "this design should appeal to the fisherman (or fishing family) who knows the value of order and organization when it comes to storing the endless array of gear that serious fishing requires."

There's storage for 12 offshore rods and all your gear in the cabin, lockable electronics boxes, and a cockpit that's packed with everything from fish boxes and raw water live wells to a rigging station complete with fresh water sink.

A boat built to order for serious sportfishing.



| CABIN                                                                                                                                                                                                                                                              | 257                                                  | 258                                             | 259G                                            |
|--------------------------------------------------------------------------------------------------------------------------------------------------------------------------------------------------------------------------------------------------------------------|------------------------------------------------------|-------------------------------------------------|-------------