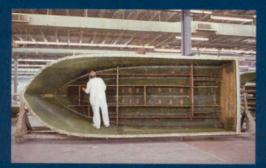

Grady-White's 200,000 square foot plant in Greenville, North Carolina

1) Mold preparation

2) Gel coat spray booth

3) Fiberglass hand lay up

7) Through bolted deck hardware

8) Engine electrical systems test

1 Each Grady-White hull, deck and liner is produced from a mold which is painstakingly prepared, inspected, then polished to a high gloss that insures Grady-White's smooth, lasting finish.

2 The molds then enter dust-free spray booths where NPG gel coat, a thin layer of ultra-high quality resin, is evenly sprayed over the surface. The gel coat provides the outer, protective surface, the color and the smooth finish traditional with Grady-White boats.

When the gel coat is dry, pre-cut patterns of fiberglass mat and woven roving are placed in the hull and sprayed with precise amounts of resin. The fiberglass is then rolled smooth by hand, producing an exact ratio of fiberglass to resin. Grady-White is one of the few boat builders that continues to use the expensive, time-consuming hand lay up method, but no other method of fiberglass boat-building offers such uniformity of thickness for strength and lasting durability.