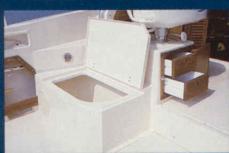

Fish boxes, iceboxes and exterior storage compartments have gutter systems to direct the flow of water.

Fish boxes and iceboxes are foam insulated and positioned above the self-bailing cockpit floor. These raised boxes allow the installation of through-hull fittings which drain overboard above the water level. No insulated box in a Grady-White drains directly into the bilge.

Cockpit forward w/insulated boxes

**Helm station** 

Rounded recirculating livewell (port)

Bow anchor locker

Cabin interior, pilot berth lowered

Cabin interior, pilot berth raised

Cabin rod holders, storage

|                                    | 230          | 231 | 232G |
|------------------------------------|--------------|-----|------|
| Heavy-duty gunwale molding         | X            | X   | X    |
| Bow lifting ring                   | X            | X   | X    |
| Stainless steel bow rail           | X            | X   | X    |
| Forward anchor locker w/rope       |              |     |      |
| storage                            | X            | X   | X    |
| Ventilated windshield              | X            | X   | X    |
| Windshield wiper                   | X            | X   | X    |
| Stainless steel steering wheel     |              | V   | X    |
| Horn                               | X            | x   | X    |
| Compass mount pad                  | X            | X   | X    |
| Covered instrument panel           | XXXX         | X   | X    |
| Covered accessory switch panel     | ×            | X   | X    |
| Pedestal chairs w/cushions         | Ŷ            | X   | Ŷ    |
| Helm & companion footrests         | ×            | X   | X    |
| Helm & companion side shelves      | Ŷ            | X   | ×    |
| Drink Holders                      | 2            | 4   | 2    |
| Companion grab rails               | ×            | Y   | ×    |
| Lockable helm station radio box    | 0            | X   | Ŷ    |
| Cockpit lights                     | Ŷ            | x   | Ŷ    |
| Spring line cleats                 | Ŷ            | x   | Ŷ    |
| 2 Fish box cushions                | Ŷ            | X   | Ŷ    |
| Automatic bilge pumps              | XX 2XXXXX 22 | 2   | X    |
| Battery storage compartments       | 2            | 2   | 2    |
| 148 gallon aluminum gas tank capc. | X            | X   | v    |
| One 93 gallon tank                 | ^            | ^   | ^    |
|                                    |              |     |      |
| One 55 gallon tank                 |              | X   |      |
| Power steering                     | Х            | ^   | X    |
| Hydraulic steering                 | ^            |     | ^    |
|                                    |              |     |      |