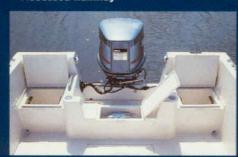

Fish boxes, iceboxes and exterior storage compartments have gutter systems to direct the flow of water.

Fish boxes and iceboxes are foam insulated and positioned above the self-bailing cockpit floor. These raised boxes allow the installation of through-hull fittings which drain overboard above the water level. No insulated box in a Grady-White drains directly into the bilge.

Stringer systems are encapsulated in fiberglass and resin as they are bonded to the hull. Non-skid interliners are also securely fiberglassed to the stringer system for a unitized structural grid.

Water which enters the boat is directed overboard by the non-skid, self-bailing cockpits found in all Grady-Whites. Each cockpit liner is designed to eliminate deck water accumulation whether the boat is at rest or underway. All scuppers (four on many models) drain overboard. Inspection ports are heavy-duty watertight caps. As an additional safety precaution, all Grady-Whites also have standard automatic bilge pumps with two pumps on all cabin boats over 20 feet. We know of no other builder that maintains this dedication to self-bailing cockpit integrity.