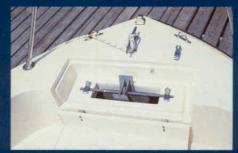

Stringer systems are encapsulated in fiberglass and resin as they are bonded to the hull. Non-skid interliners are also securely fiberglassed to the stringer system for a unitized structural grid.

Water which enters the boat is directed overboard by the non-skid, self-bailing cockpits found in all Grady-Whites. Each cockpit liner is designed to eliminate deck water accumulation whether the boat is at rest or underway. All scuppers (four on many models) drain overboard. Inspection ports are heavy-duty watertight caps. As an additional safety precaution, all Grady-Whites also have standard automatic bilge pumps with two pumps on all cabin boats over 20 feet. We know of no other builder that maintains this dedication to self-bailing cockpit integrity.