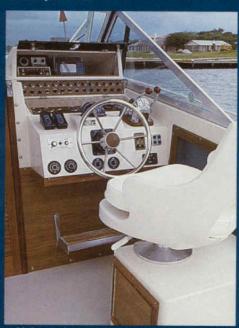

**Recessed walkway** 

Aft wells (204-C)

205 engine access

Insulated fish box

**Bow anchor locker** 

**Helm station** 

**Cabin interior** 

Covers for pedestal chairs Hardtop curtains