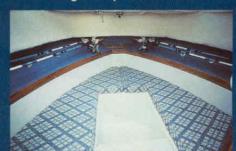

With over a foot more beam than conventional 23 hulls, the Gulfstream 23s can run at speed in rough water. Plus the extra stability of a wider boat pays off in trolling and bottom fishing. The cabin offers both a standard berth and a pull up pilot berth, storage for 11 rods and fishing storage all about.

The four scupper, self-bailing cockpit has a 265 quart insulated fish box, a rounded 130 quart recirculating live well, tackle drawers, rod racks and plenty of open non-skid fish-fighting area.

| STANDARDFEA                                                    | IL       | K        | FO                   |
|----------------------------------------------------------------|----------|----------|----------------------|
| CABIN<br>Recessed, non-skid walkway around                     | 230      | 231      | 232G                 |
| entire cabin                                                   | X        | X        | X                    |
| Forward hatch w/seat cushions                                  | X        | X        | X X X X 11 X X 1 X X |
| 2 Fixed front windows                                          | X        | X        | X                    |
| 2 Sliding side windows                                         | X        | X        | X                    |
| Headliner                                                      | X        | X        | X                    |
| Rod storage holders                                            | 11       | 11       | 11                   |
| 2 Bunks (upper and lower)                                      | X        | X        | Х                    |
| Fabric-covered foam bunk cushions                              | X        | X        | X                    |
| Under bunk storage compartment                                 | 1        | 1        | 1                    |
| Forward storage compartment                                    | X        | X        | X                    |
| Storage compartment (port side) Storage compartment under teak | X        | X        | 100                  |
| step<br>Storage compartment for marine                         | Х        | X        | X                    |
| head                                                           | X        | X        | X                    |
| Lamp                                                           | X        | X        | XXXX                 |
| Tackle box shelf                                               | X        | X        | X                    |
| 2 Storage shelves-port side                                    | X        | X        | X                    |
| 2 Tackle drawers<br>Lockable door w/companionway               | X        | X        | X                    |
| hatch                                                          | X        | X        | X                    |
| Mirror                                                         | X        | X        | Х                    |
| COCKPIT & DECK<br>Stainless steel deck hardware                | 230<br>X | 231<br>X | 232G<br>×            |
|                                                                |          |          |                      |

Cockpit forward w/insulated boxes

**Helm station** 

Rounded recirculating livewell (port)

Bow anchor locker

Cabin interior, pilot berth lowered

Cabin interior, pilot berth raised

Cabin rod holders, storage

|                                    | 230          | 231 | 232G |
|------------------------------------|--------------|-----|------|
| Heavy-duty gunwale molding         | X            | X   | X    |
| Bow lifting ring                   | X            | X   | X    |
| Stainless steel bow rail           | X            | X   | X    |
| Forward anchor locker w/rope       |              |     |      |
| storage                            | X            | X   | X    |
| Ventilated windshield              | X            | X   | X    |
| Windshield wiper                   | X            | X   | X    |
| Stainless steel steering wheel     |              | V   | X    |
| Horn                               | X            | x   | X    |
| Compass mount pad                  | X            | X   | X    |
| Covered instrument panel           | XXXX         | X   | X    |
| Covered accessory switch panel     | ×            | X   | X    |
| Pedestal chairs w/cushions         | Ŷ            | X   | Ŷ    |
| Helm & companion footrests         | ×            | X   | X    |
| Helm & companion side shelves      | Ŷ            | X   | ×    |
| Drink Holders                      | 2            | 4   | 2    |
| Companion grab rails               | ×            | Y   | ×    |
| Lockable helm station radio box    | 0            | X   | Ŷ    |
| Cockpit lights                     | Ŷ            | x   | Ŷ    |
| Spring line cleats                 | Ŷ            | x   | Ŷ    |
| 2 Fish box cushions                | Ŷ            | X   | Ŷ    |
| Automatic bilge pumps              | XX 2XXXXX 22 | 2   | X    |
| Battery storage compartments       | 2            | 2   | 2    |
| 148 gallon aluminum gas tank capc. | X            | X   | v    |
| One 93 gallon tank                 | ^            | ^   | ^    |
|                                    |              |     |      |
| One 55 gallon tank                 |              | X   |      |
| Power steering                     | Х            | ^   | X    |
| Hydraulic steering                 | ^            |     | ^    |
|                                    |              |     |      |