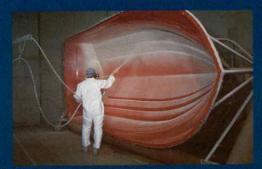

1 Each Grady-White hull, deck and liner is produced from a mold which is painstakingly prepared, inspected, then polished to a high gloss that insures Grady-White's smooth, lasting finish.

2 The molds then enter dust-free spray booths where NPG gel coat, a thin layer of ultra-high quality resin, is evenly sprayed over the surface. The gel coat provides the outer, protective surface, the color and the smooth finish traditional with Grady-White boats.

When the gel coat is dry, pre-cut patterns of fiberglass mat and woven roving are placed in the hull and sprayed with precise amounts of resin. The fiberglass is then rolled smooth by hand, producing an exact ratio of fiberglass to resin. Grady-White is one of the few boat builders that continues to use the expensive, time-consuming hand lay up method, but no other method of fiberglass boat-building offers such uniformity of thickness for strength and lasting durability.