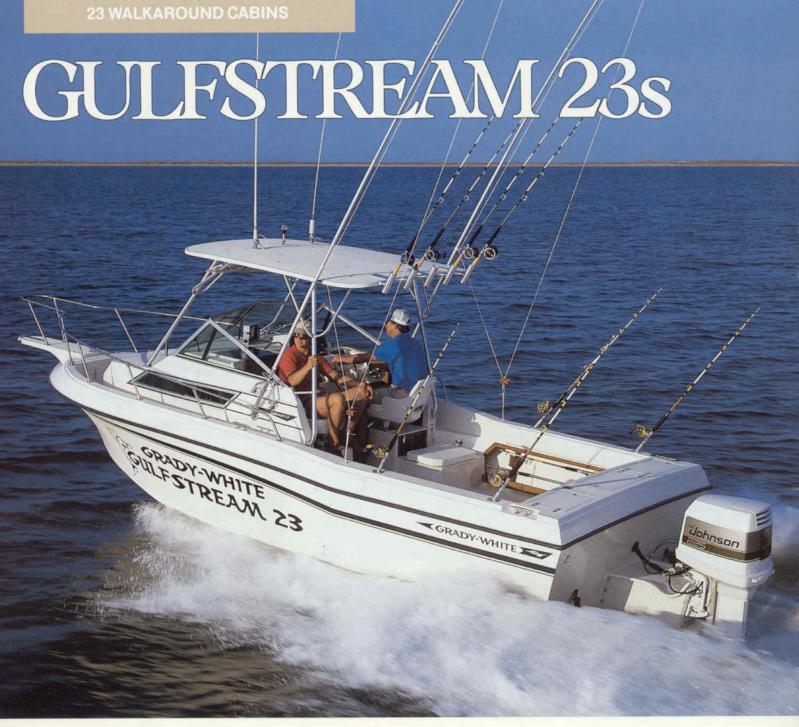

ig," "beamy", "rock solid in a rough sea." Until the new Gulfstream 23s, these weren't descriptions you heard about a 23-foot boat. But with 9'3" of beam, the Gulfstreams open new dimensions in offshore fishing design.

With over a foot more beam than conventional 23 hulls, the Gulfstream 23s can run at speed in rough water. Plus the extra stability of a wider boat pays off in trolling and bottom fishing. The cabin offers both a standard berth and a pull up pilot berth, storage for 11 rods and fishing storage all about.

The four scupper, self-bailing cockpit has a 265 quart insulated fish box, a rounded 130 quart recirculating live well, tackle drawers, rod racks and plenty of open non-skid fish-fighting area.

| STANDARDFEA                                                    | IL       | K        | FO                   |
|----------------------------------------------------------------|----------|----------|----------------------|
| CABIN<br>Recessed, non-skid walkway around                     | 230      | 231      | 232G                 |
| entire cabin                                                   | X        | X        | X                    |
| Forward hatch w/seat cushions                                  | X        | X        | X X X X 11 X X 1 X X |
| 2 Fixed front windows                                          | X        | X        | X                    |
| 2 Sliding side windows                                         | X        | X        | X                    |
| Headliner                                                      | X        | X        | X                    |
| Rod storage holders                                            | 11       | 11       | 11                   |
| 2 Bunks (upper and lower)                                      | X        | X        | Х                    |
| Fabric-covered foam bunk cushions                              | X        | X        | X                    |
| Under bunk storage compartment                                 | 1        | 1        | 1                    |
| Forward storage compartment                                    | X        | X        | X                    |
| Storage compartment (port side) Storage compartment under teak | X        | X        | 100                  |
| step<br>Storage compartment for marine                         | Х        | X        | X                    |
| head                                                           | X        | X        | X                    |
| Lamp                                                           | X        | X        | XXXX                 |
| Tackle box shelf                                               | X        | X        | X                    |
| 2 Storage shelves-port side                                    | X        | X        | X                    |
| 2 Tackle drawers<br>Lockable door w/companionway               | X        | X        | X                    |
| hatch                                                          | X        | X        | X                    |
| Mirror                                                         | X        | X        | Х                    |
| COCKPIT & DECK<br>Stainless steel deck hardware                | 230<br>X | 231<br>X | 232G<br>×            |
|                                                                |          |          |                      |