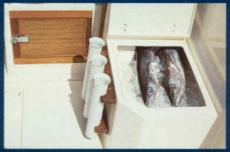

Fish boxes, iceboxes and exterior storage compartments have gutter systems to direct the flow of water.

Fish boxes and iceboxes are foam insulated and positioned above the self-bailing cockpit floor. These raised boxes allow the installation of through-hull fittings which drain overboard above the water level. No insulated box in a Grady-White drains directly into the bilge.

Foam flotation is sprayed into both the hulls and decks of all Grady-Whites, not just those under 20 feet as in many other boats. This foam expands and adheres to the surface for flotation, solid feel, sound insulation and thermal insulation.