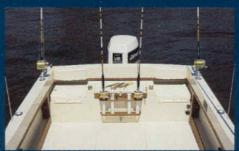

# FISHING Non-skid fiberglass liner Raised casting platform 2 forward fish boxes w/ob drains Forward, stbd lockable rod storage compartment Forward, port fresh water faucet & sink w/8.5 gallon tank Large, forward 215 qt. insulated floor fish box Self-bailing cockpit Vertical rod storage holders 2 Aft cockpit insulated fish boxes w/ob drain 2 Aft cockpit round insulated fish boxes w/recirculating livewells boxes w/recirculating livewells Horizontal rod racks Four flush mounted rod holders Cockpit toe-rail Fold-down motor well bulkhead Washdown pump w/hose 249G CONSOLE 204 249 Forward icebox & seat cushions Lockable storage compartment Drink holder 3 tackle drawers