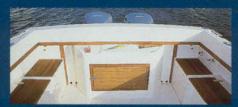

Fish boxes, iceboxes and exterior storage compartments have gutter systems to direct the flow of water.

Fish boxes and iceboxes are foam insulated and positioned above the self-bailing cockpit floor. These raised boxes allow the installation of through-hull fittings which drain overboard above the water level. No insulated box in a Grady-White drains directly into the bilge.

Stringer systems are encapsulated in fiberglass and resin as they are bonded to the hull. Non-skid interliners are also securely fiberglassed to the stringer system for a unitized structural grid.

Water which enters the boat is directed overboard by the non-skid, self-bailing cockpits found in all Grady-Whites. Each cockpit liner is designed to eliminate deck water accumulation whether the boat is at rest or underway. All scuppers (four on many models) drain overboard. Inspection ports are heavy-duty watertight caps. As an additional safety precaution, all Grady-Whites also have standard automatic bilge pumps with two pumps on all cabin boats over 20 feet. We know of no other builder that maintains this dedication to self-bailing cockpit integrity.