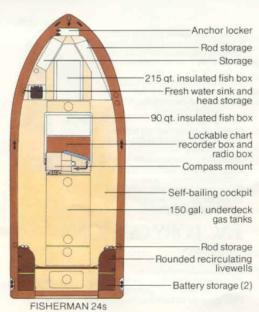

# FISHING Non-skid fiberglass liner Raised casting platform 2 forward fish boxes w/ob drains Forward, stbd lockable rod storage compartment Forward, port fresh water faucet & sink w/8.5 gallon tank Large, forward 215 qt. insulated floor fish box Self-bailing cockpit Vertical rod storage holders 2 Aft cockpit insulated fish boxes w/ob drain 2 Aft cockpit round insulated fish boxes w/recirculating livewells boxes w/recirculating livewells Horizontal rod racks Four flush mounted rod holders Cockpit toe-rail Fold-down motor well bulkhead Washdown pump w/hose 249G CONSOLE 204 249 Forward icebox & seat cushions Lockable storage compartment Drink holder 3 tackle drawers