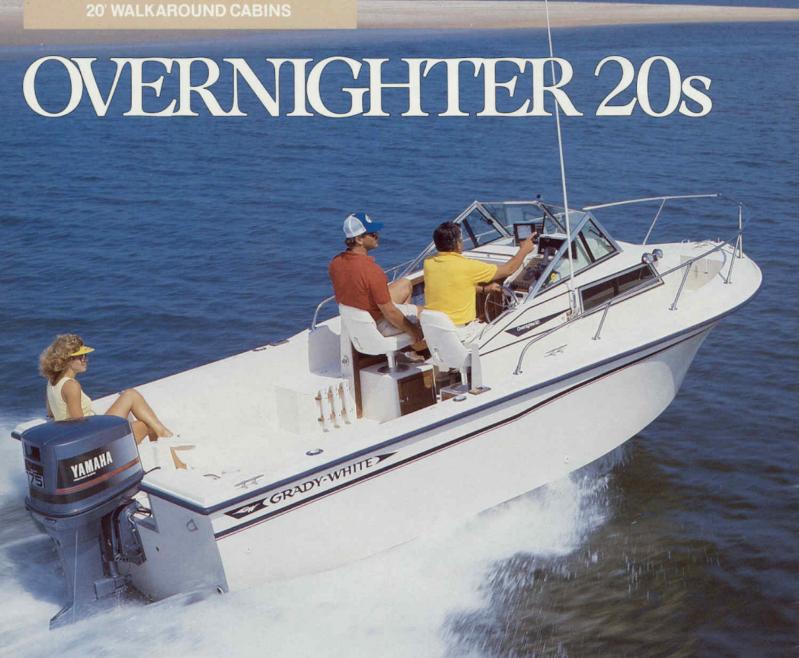

6XXX

X

XXXXX

190 X X

X

X

he walkaround cabin fishing boat was a novel idea when we built our first Overnighter 20s over ten years ago. With a cabin for overnighting, the protection of a full windshield and canvas and 360° fishing all around the boat, this design concept is now popular with fishing families from coast to coast. These easily trailerable 20-footers for 1987 are the result of over a decade of improvements and refinements. With 180 quarts of over-board draining fish box capacity, storage for 10 or more rods and tackle drawers and lockable storage for your gear, the big self-bailing cockpits stay clear and uncluttered. With the protection of a full windshield and canvas, you can fish offshore or cruise and ski in comfort with the family.