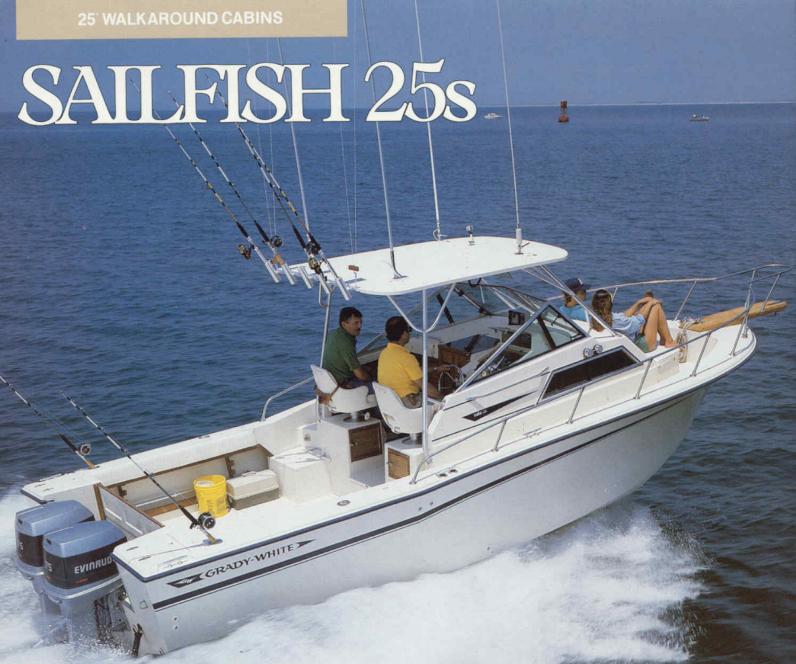

6XXX

X

XXXXX

190 X X

X

X

he walkaround cabin fishing boat was a novel idea when we built our first Overnighter 20s over ten years ago. With a cabin for overnighting, the protection of a full windshield and canvas and 360° fishing all around the boat, this design concept is now popular with fishing families from coast to coast. These easily trailerable 20-footers for 1987 are the result of over a decade of improvements and refinements. With 180 quarts of over-board draining fish box capacity, storage for 10 or more rods and tackle drawers and lockable storage for your gear, the big self-bailing cockpits stay clear and uncluttered. With the protection of a full windshield and canvas, you can fish offshore or cruise and ski in comfort with the family.