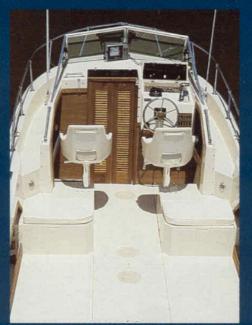

6XXX

X

XXXXX

190 X X

X

X

he walkaround cabin fishing boat was a novel idea when we built our first Overnighter 20s over ten years ago. With a cabin for overnighting, the protection of a full windshield and canvas and 360° fishing all around the boat, this design concept is now popular with fishing families from coast to coast. These easily trailerable 20-footers for 1987 are the result of over a decade of improvements and refinements. With 180 quarts of over-board draining fish box capacity, storage for 10 or more rods and tackle drawers and lockable storage for your gear, the big self-bailing cockpits stay clear and uncluttered. With the protection of a full windshield and canvas, you can fish offshore or cruise and ski in comfort with the family.