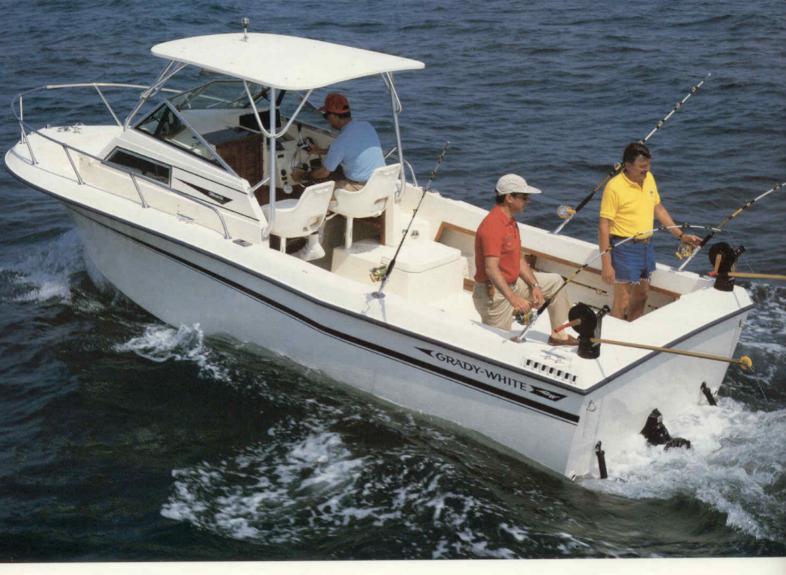

6XXX

X

XXXXX

190 X X

X

X

he walkaround cabin fishing boat was a novel idea when we built our first Overnighter 20s over ten years ago. With a cabin for overnighting, the protection of a full windshield and canvas and 360° fishing all around the boat, this design concept is now popular with fishing families from coast to coast. These easily trailerable 20-footers for 1987 are the result of over a decade of improvements and refinements. With 180 quarts of over-board draining fish box capacity, storage for 10 or more rods and tackle drawers and lockable storage for your gear, the big self-bailing cockpits stay clear and uncluttered. With the protection of a full windshield and canvas, you can fish offshore or cruise and ski in comfort with the family.