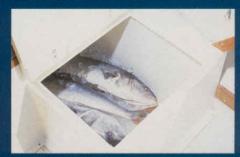

Fish boxes, iceboxes and exterior storage compartments have gutter systems to direct the flow of water.

Fish boxes and iceboxes are foam insulated and positioned above the self-bailing cockpit floor. These raised boxes allow the installation of through-hull fittings which drain overboard above the water level. No insulated box in a Grady-White drains directly into the bilge.

Foam flotation is sprayed into both the hulls and decks of all Grady-Whites, not just those under 20 feet as in many other boats. This foam expands and adheres to the surface for flotation, solid feel, sound insulation and thermal insulation.