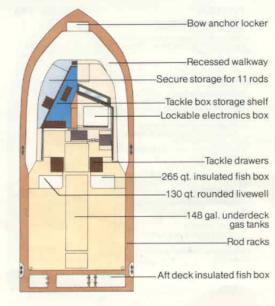

With over a foot more beam than conventional 23 hulls, the Gulfstream 23s can run at speed in rough water. Plus the extra stability of a wider boat pays off in trolling and bottom fishing. The cabin offers both a standard berth and a pull up pilot berth, storage for 11 rods and fishing storage all about.

The four scupper, self-bailing cockpit has a 265 quart insulated fish box, a rounded 130 quart recirculating live well, tackle drawers, rod racks and plenty of open non-skid fish-fighting area.

| STANDARDFEA                                                    | IL       | K        | FO                   |
|----------------------------------------------------------------|----------|----------|----------------------|
| CABIN<br>Recessed, non-skid walkway around                     | 230      | 231      | 232G                 |
| entire cabin                                                   | X        | X        | X                    |
| Forward hatch w/seat cushions                                  | X        | X        | X X X X 11 X X 1 X X |
| 2 Fixed front windows                                          | X        | X        | X                    |
| 2 Sliding side windows                                         | X        | X        | X                    |
| Headliner                                                      | X        | X        | X                    |
| Rod storage holders                                            | 11       | 11       | 11                   |
| 2 Bunks (upper and lower)                                      | X        | X        | Х                    |
| Fabric-covered foam bunk cushions                              | X        | X        | X                    |
| Under bunk storage compartment                                 | 1        | 1        | 1                    |
| Forward storage compartment                                    | X        | X        | X                    |
| Storage compartment (port side) Storage compartment under teak | X        | X        | 100                  |
| step<br>Storage compartment for marine                         | Х        | X        | X                    |
| head                                                           | X        | X        | X                    |
| Lamp                                                           | X        | X        | XXXX                 |
| Tackle box shelf                                               | X        | X        | X                    |
| 2 Storage shelves-port side                                    | X        | X        | X                    |
| 2 Tackle drawers<br>Lockable door w/companionway               | X        | X        | X                    |
| hatch                                                          | X        | X        | X                    |
| Mirror                                                         | X        | X        | Х                    |
| COCKPIT & DECK<br>Stainless steel deck hardware                | 230<br>X | 231<br>X | 232G<br>×            |
|                                                                |          |          |                      |