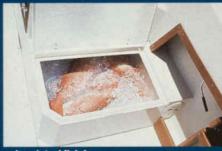

Fish boxes, iceboxes and exterior storage compartments have gutter systems to direct the flow of water.

Fish boxes and iceboxes are foam insulated and positioned above the self-bailing cockpit floor. These raised boxes allow the installation of through-hull fittings which drain overboard above the water level. No insulated box in a Grady-White drains directly into the bilge.

5 After the stringer systems are installed, the hull "cures" in its mold for many hours. This curing means that your Grady-White hull will always retain its original shape.

6 After the hulls and decks are pulled from their molds, polyurethane foam is sprayed into strategic cavities providing floatation, strength, sound insulation and thermal insulation. The insulated boxes, fitted with through-hull overboard drains, receive large amounts of foam for insulation superior to that of portable coolers.