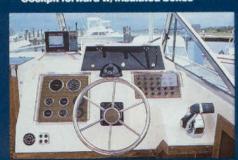

Cockpit forward w/insulated boxes

**Helm station** 

Rounded recirculating livewell (port)

Bow anchor locker

Cabin interior, pilot berth lowered

Cabin interior, pilot berth raised

Cabin rod holders, storage

|                                    | 230          | 231 | 232G |
|------------------------------------|--------------|-----|------|
| Heavy-duty gunwale molding         | X            | X   | X    |
| Bow lifting ring                   | X            | X   | X    |
| Stainless steel bow rail           | X            | X   | X    |
| Forward anchor locker w/rope       |              |     |      |
| storage                            | X            | X   | X    |
| Ventilated windshield              | X            | X   | X    |
| Windshield wiper                   | X            | X   | X    |
| Stainless steel steering wheel     |              | V   | X    |
| Horn                               | X            | x   | X    |
| Compass mount pad                  | X            | X   | X    |
| Covered instrument panel           | XXXX         | X   | X    |
| Covered accessory switch panel     | ×            | X   | X    |
| Pedestal chairs w/cushions         | Ŷ            | X   | Ŷ    |
| Helm & companion footrests         | ×            | X   | X    |
| Helm & companion side shelves      | Ŷ            | X   | ×    |
| Drink Holders                      | 2            | 4   | 2    |
| Companion grab rails               | ×            | Y   | ×    |
| Lockable helm station radio box    | 0            | X   | Ŷ    |
| Cockpit lights                     | Ŷ            | x   | Ŷ    |
| Spring line cleats                 | Ŷ            | x   | Ŷ    |
| 2 Fish box cushions                | Ŷ            | X   | Ŷ    |
| Automatic bilge pumps              | XX 2XXXXX 22 | 2   | X    |
| Battery storage compartments       | 2            | 2   | 2    |
| 148 gallon aluminum gas tank capc. | X            | X   | v    |
| One 93 gallon tank                 | ^            | ^   | ^    |
|                                    |              |     |      |
| One 55 gallon tank                 |              | X   |      |
| Power steering                     | Х            | ^   | X    |
| Hydraulic steering                 | ^            |     | ^    |
|                                    |              |     |      |