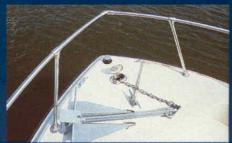

Functionally placed grab rails are part of each Grady-White's design plan.

Deck hardware is through-bolted stainless steel with aircraft-type locking nuts and backing plates and includes spring line cleats on all boats over 19 feet.

Decks are turned upside down and all standard deck hardware is se-

curely through-bolted with aircraft-type locking nuts. Hardware subject to added stress, such as the stainless steel cleats, receive added backing for rugged durability.