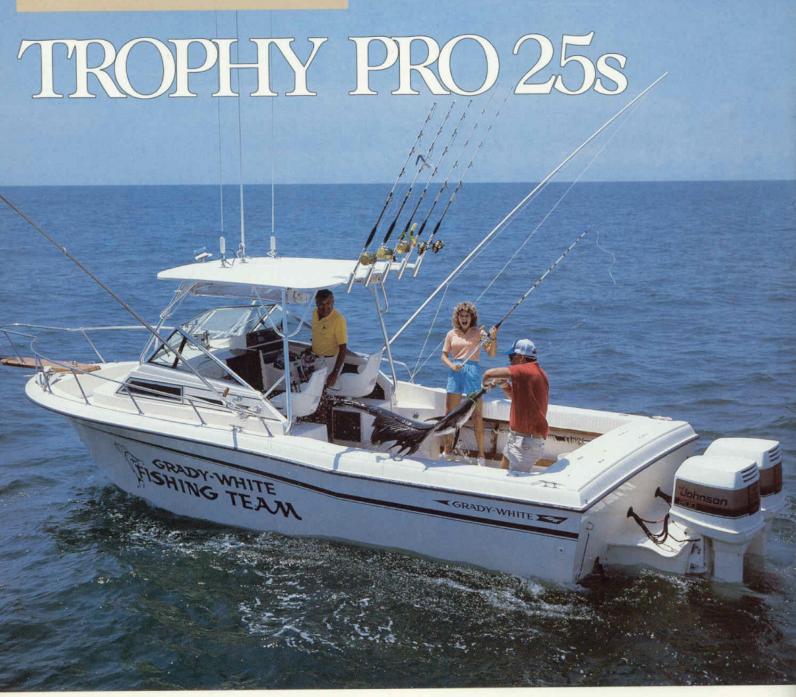

| X             |               |                |  |
| control Transom modification (single)                                                                                   | X<br>25"      |               | X              |  |
| Shower<br>Hot water heater—110V—requires                                                                                | X             | X             | X              |  |
| dockside power<br>Dockside power                                                                                        | X             | X             | X              |  |
| CANVAS Folding top & side curtains w/boot Drop curtain                                                                  | 255<br>X<br>X | 254<br>×<br>× | 252G<br>×<br>× |  |

XXXXX



he Trophy Pro 25s are designed especially for serious day fishing trips with plenty of capability to go wherever the fish are. Their 25-foot, 9½-foot beam modified vee hulls are packed with fishing features. MOTORBOATING AND SAILING said, "this design should appeal to the fisherman (or fishing family) who knows the value of order and organization when it comes to storing the endless array of gear that serious fishing requires."

There's storage for 12 offshore rods and all your gear in the cabin, lockable electronics boxes, and a cockpit that's packed with everything from fish boxes and raw water live wells to a rigging station complete with fresh water sink.

A boat built to order for serious sportfishing.



| CABIN