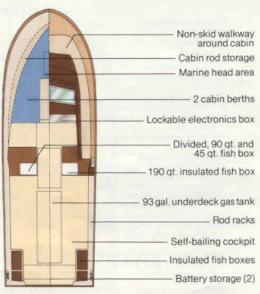

The self-bailing Seafarer cockpits are outfitted with four scuppers and the big, insulated fish boxes all drain overboard... not into the bilge. With two berths in the cabin and room for an optional marine head, these trailerable 22s are perfect family sport-fishing machines.

Insulated fish box

Rod storage and optional faucet

Cabin interior

|                                                                       |                            |                                         | 228G |
|-----------------------------------------------------------------------|----------------------------|-----------------------------------------|------|
| Horn<br>Compass mount pad                                             | X                          | X                                       | X    |
| Covered instrument panel                                              | X                          | XXX                                     | X    |
| Pedestal chairs w/cushions                                            | X                          | X                                       | X    |
| Helm & companion footrests<br>Helm & companion side shelves           | X                          | X                                       | x    |
| Drink holders                                                         | 2                          | 6                                       | 4    |
| Companion grab rail                                                   | X                          | X                                       | X    |
| Lockable helm station radio box<br>Cockpit lights                     | 2<br>X<br>X<br>X<br>X<br>X | x                                       | x    |
| Spring line cleats                                                    | X                          | X                                       | X    |
| Cockpit side storage shelves                                          | X                          | X                                       | X    |
| 2 Fish box cushions<br>Removable aft seat cushions & backs            | ٨                          | XXXXXXXXXXXXXXXXXXXXXXXXXXXXXXXXXXXXXXX | x    |
| Automatic bilge pumps                                                 | 2                          | 2                                       | 2    |
| Battery storage compartments                                          | 2                          | 2                                       | 2    |
| 93 gallon aluminum gas tank<br>Mechanical steering                    | 2<br>X<br>X                | X                                       | X    |
| Power steering                                                        | **                         | X                                       |      |
| Hydraulic steering                                                    |                            |                                         | X    |
| BIA approved<br>International lighting                                | X                          | X                                       | X    |
| Basic flotation                                                       | X                          | X                                       | X    |
| FISHING                                                               | 226                        | 227                                     | 228G |
| Non-skid fiberglass liner                                             | X                          | X                                       | X    |
| Self-bailing cockpit w/4 floor drains<br>Vertical rod storage holders | X                          | X<br>4                                  | 4    |
| FOLIDAL FOG GLOTAGO HOLDERS                                           | -                          | 100                                     |      |