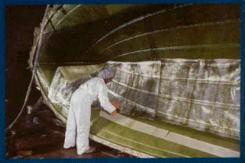

When the gel coat is dry, pre-cut patterns of fiberglass mat and woven roving are placed in the hull and sprayed with precise amounts of resin. The fiberglass is then rolled smooth by hand, producing an exact ratio of fiberglass to resin. Grady-White is one of the few boat builders that continues to use the expensive, time-consuming hand lay up method, but no other method of fiberglass boat-building offers such uniformity of thickness for strength and lasting durability.

4 All Grady-Whites have high-strength wooden stringers which are completely encapsulated in resin and fiberglass and glassed into the hull while it remains in its mold. This combination of both wood and fiberglass provides a