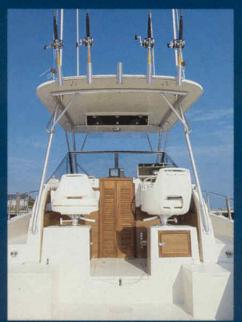

X

n BOATING, sportswriter Bob Stearns called the 249 "a step up the evolutionary ladder" for center consoles. Everything you need for offshore fishing is built in and <u>all</u> your gear including big, offshore rods can be locked aboard.

Both Fisherman 24s and 20s share the center console design that BOATING rated one of the 10 best boat features of 1985. With both radio and chart recorder boxes, you can lock all electronics aboard. That means gear and electronics are secured in the boat. So, there's no lugging rods, tackle and radios back and forth when you're ready to go fishing.

## 204 FISHERMAN **Outboard Aft Cockpit**

**Center Line Length** 20'4" Beam Amidships O/B Shaft Length Transom Width 8 10 **Hull Draft** 14 230 h.p. Maximum H.P. Weight 2245 lbs.

**Center Console** 

Bow storage (24s)

FISHING

Lockable electronics boxes

Chart recorder box

Radio box

Console fish box