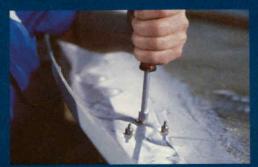

Functionally placed grab rails are part of each Grady-White's design plan.

Deck hardware is through-bolted stainless steel with aircraft-type locking nuts and backing plates and includes spring line cleats on all boats over 19 feet.

Decks are turned upside down and all standard deck hardware is se-

curely through-bolted with aircraft-type locking nuts. Hardware subject to added stress, such as the stainless steel cleats, receive added backing for rugged durability.