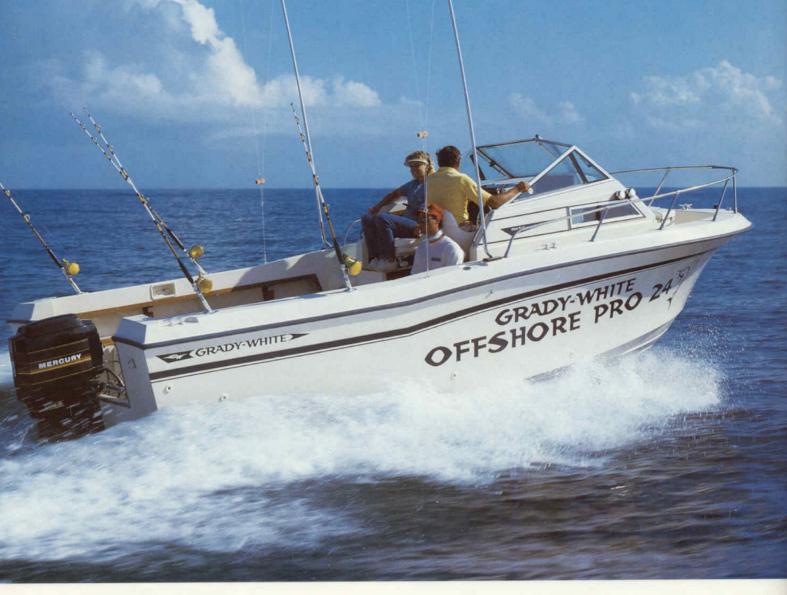

X

n BOATING, sportswriter Bob Stearns called the 249 "a step up the evolutionary ladder" for center consoles. Everything you need for offshore fishing is built in and <u>all</u> your gear including big, offshore rods can be locked aboard.

Both Fisherman 24s and 20s share the center console design that BOATING rated one of the 10 best boat features of 1985. With both radio and chart recorder boxes, you can lock all electronics aboard. That means gear and electronics are secured in the boat. So, there's no lugging rods, tackle and radios back and forth when you're ready to go fishing.