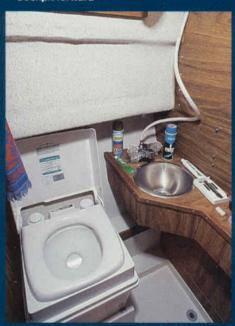

The self-bailing Seafarer cockpits are outfitted with four scuppers and the big, insulated fish boxes all drain overboard... not into the bilge. With two berths in the cabin and room for an optional marine head, these trailerable 22s are perfect family sport-fishing machines.

|                                       | 226 | 227 | 228G |  |
|---------------------------------------|-----|-----|------|--|
| Outrigger kit 15 feet (hardtop mount) | X   | X   | X    |  |
| Portable head                         | X   | X   | X    |  |
| Head w/deck pump out                  | X   | X   | X    |  |
| Chain deck pipe fitting               | X   | X   | X    |  |
| Chair gimbal                          | X   | X   | X    |  |
| Cockpit bolsters                      | X   | X   | XXXX |  |
| Aerated livewell                      | X   | X   | X    |  |
| Combination washdown/recirculat-      |     |     |      |  |
| ing livewell                          | X   | X   | X    |  |
| Gunwale mounted fresh water           |     |     |      |  |
| system w/8.5 gallon tank              | X   | X   | X    |  |
| Swim platform w/ladder                | X   | X   | X    |  |
| Auxiliary gas tank - 55 gallon        | X   |     | X    |  |
| MORSE/OMC/MERC single                 |     |     |      |  |
| binnacle control                      | X   |     | X    |  |
| MORSE/OMC/MERC dual binnacle          |     |     |      |  |
| control                               | X   |     |      |  |
| Hydraulic trim tabs                   | X   | X   | X    |  |
| Hydraulic steering                    | X   |     |      |  |
| Transom modification (twins)          | 25" |     |      |  |
|                                       | -   |     |      |  |
| CANIVAC                               | 000 | 007 | 0000 |  |