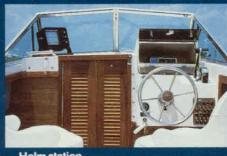

**Recessed walkway** 

Aft wells (204-C)

205 engine access

Insulated fish box

**Bow anchor locker** 

**Helm station** 

**Cabin interior** 

Covers for pedestal chairs Hardtop curtains