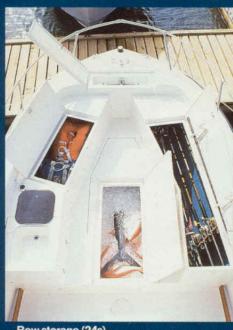

## 204 FISHERMAN **Outboard Aft Cockpit**

**Center Line Length** 20'4" Beam Amidships O/B Shaft Length Transom Width 8 10 **Hull Draft** 14 230 h.p. Maximum H.P. Weight 2245 lbs.

**Center Console** 

Bow storage (24s)