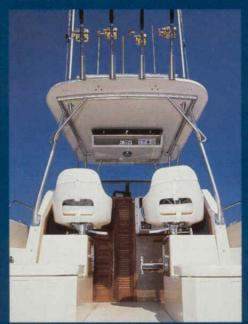

ig," "beamy", "rock solid in a rough sea." Until the new Gulfstream 23s, these weren't descriptions you heard about a 23-foot boat. But with 9'3" of beam, the Gulfstreams open new dimensions in offshore fishing design.

With over a foot more beam than conventional 23 hulls, the Gulfstream 23s can run at speed in rough water. Plus the extra stability of a wider boat pays off in trolling and bottom fishing. The cabin offers both a standard berth and a pull up pilot berth, storage for 11 rods and fishing storage all about.

The four scupper, self-bailing cockpit has a 265 quart insulated fish box, a rounded 130 quart recirculating live well, tackle drawers, rod racks and plenty of open non-skid fish-fighting area.

| STANDARDFEA                                                    | IL       | K        | FO                   |
|----------------------------------------------------------------|----------|----------|----------------------|
| CABIN<br>Recessed, non-skid walkway around                     | 230      | 231      | 232G                 |
| entire cabin                                                   | X        | X        | X                    |
| Forward hatch w/seat cushions                                  | X        | X        | X X X X 11 X X 1 X X |
| 2 Fixed front windows                                          | X        | X        | X                    |
| 2 Sliding side windows                                         | X        | X        | X                    |
| Headliner                                                      | X        | X        | X                    |
| Rod storage holders                                            | 11       | 11       | 11                   |
| 2 Bunks (upper and lower)                                      | X        | X        | Х                    |
| Fabric-covered foam bunk cushions                              | X        | X        | X                    |
| Under bunk storage compartment                                 | 1        | 1        | 1                    |
| Forward storage compartment                                    | X        | X        | X                    |
| Storage compartment (port side) Storage compartment under teak | X        | X        | 100                  |
| step<br>Storage compartment for marine                         | Х        | X        | X                    |
| head                                                           | X        | X        | X                    |
| Lamp                                                           | X        | X        | XXXX                 |
| Tackle box shelf                                               | X        | X        | X                    |
| 2 Storage shelves-port side                                    | X        | X        | X                    |
| 2 Tackle drawers<br>Lockable door w/companionway               | X        | X        | X                    |
| hatch                                                          | X        | X        | X                    |
| Mirror                                                         | X        | X        | Х                    |
| COCKPIT & DECK<br>Stainless steel deck hardware                | 230<br>X | 231<br>X | 232G<br>×            |
|                                                                |          |          |                      |