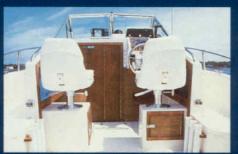

Functionally placed grab rails are part of each Grady-White's design plan.

Deck hardware is through-bolted stainless steel with aircraft-type locking nuts and backing plates and includes spring line cleats on all boats over 19 feet.

Decks are turned upside down and all standard deck hardware is se-

curely through-bolted with aircraft-type locking nuts. Hardware subject to added stress, such as the stainless steel cleats, receive added backing for rugged durability.

8 Stern drive engines are installed and test-run in the plant. During the test, the electrical systems, gauges and steering systems are also tested before the boat moves toward the finishing touches.

As the boat takes shape, it receives the individual attention of a custommade boat. Hardwood trim is made in our wood-working shop then custom fitted to each boat.