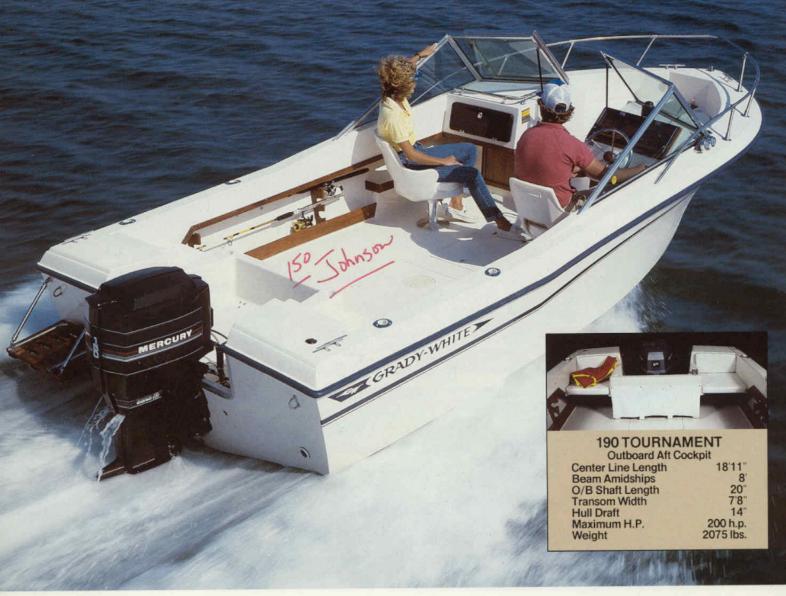

# TOURNAMENT 19

## STANDARD FEATURES

| COCKPIT & DECK                   |
|----------------------------------|
| Stainless steel deck             |
| hardware                         |
| Heavy-duty gunwale               |
| molding                          |
| Stainless steel bow rail         |
| Bow anchor locker                |
| Bow seat storage                 |
| compartment                      |
| Bow seat icebox                  |
| 2 Removable bow                  |
| cushions                         |
| Lockable storage                 |
| compartments in both             |
| consoles                         |
| Walk-thru windshield             |
| Windshield wiper                 |
| Stainless steel steering wheel   |
|                                  |
| Horn<br>Covered instrument panel |
| Pedestal chairs w/               |
| cushions                         |
| Helm & companion side            |
| shelves                          |
|                                  |

| 100    | Drink holders            |
|--------|--------------------------|
| X      | Lockable glove box       |
|        | Companion grab rail      |
| X      | Cockpit lights           |
| X      | Cockpit side storage     |
| X      | shelves                  |
|        | Removable aft seat       |
| X      | cushions & backs         |
| X      | Automatic bilge pump     |
|        | 45 gallon aluminum gas   |
| X      | tank                     |
|        | Mechanical steering      |
|        | BIA approved             |
| X      | International lighting   |
| X      | Level flotation          |
| X      | 201011101011             |
|        | FISHING                  |
| X      | Non-skid fiberglass line |
| X<br>X | Self-bailing cockpit     |
| X      | Removable fishwell in    |
|        | cockpit floor            |
| X      | Horizontal rod racks     |
|        | Four flush mounted rod   |