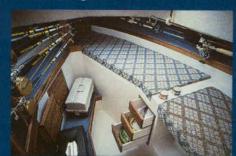

he Seafarer 22s have become one of our most popular models since their introduction six years ago. No wonder. Their 8-foot beam, 22-foot modified vee hulls provide a solid, stable and dry ride. And the walkaround cabin design gives full forward access without sacrificing the protection of a windshield, top and side curtains.

The self-bailing Seafarer cockpits are outfitted with four scuppers and the big, insulated fish boxes all drain overboard... not into the bilge. With two berths in the cabin and room for an optional marine head, these trailerable 22s are perfect family sport-fishing machines.