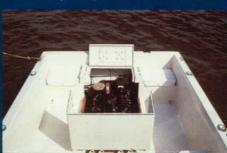

Fish boxes, iceboxes and exterior storage compartments have gutter systems to direct the flow of water.

Fish boxes and iceboxes are foam insulated and positioned above the self-bailing cockpit floor. These raised boxes allow the installation of through-hull fittings which drain overboard above the water level. No insulated box in a Grady-White drains directly into the bilge.

Foam flotation is sprayed into both the hulls and decks of all Grady-Whites, not just those under 20 feet as in many other boats. This foam expands and adheres to the surface for flotation, solid feel, sound insulation and thermal insulation.