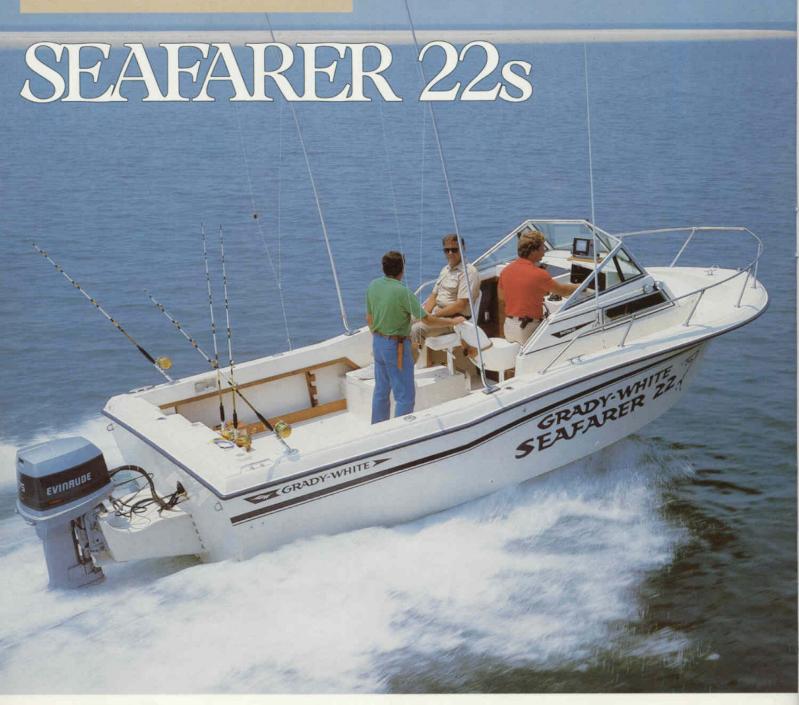

he Seafarer 22s have become one of our most popular models since their introduction six years ago. No wonder. Their 8-foot beam, 22-foot modified vee hulls provide a solid, stable and dry ride. And the walkaround cabin design gives full forward access without sacrificing the protection of a windshield, top and side curtains.

The self-bailing Seafarer cockpits are outfitted with four scuppers and the big, insulated fish boxes all drain overboard... not into the bilge. With two berths in the cabin and room for an optional marine head, these trailerable 22s are perfect family sport-fishing machines.