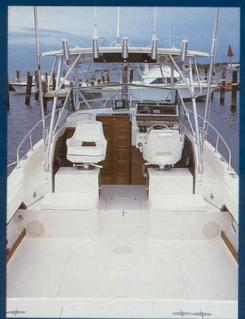

6XXX

X

XXXXX

190 X X

X

X

he walkaround cabin fishing boat was a novel idea when we built our first Overnighter 20s over ten years ago. With a cabin for overnighting, the protection of a full windshield and canvas and 360° fishing all around the boat, this design concept is now popular with fishing families from coast to coast. These easily trailerable 20-footers for 1987 are the result of over a decade of improvements and refinements. With 180 quarts of over-board draining fish box capacity, storage for 10 or more rods and tackle drawers and lockable storage for your gear, the big self-bailing cockpits stay clear and uncluttered. With the protection of a full windshield and canvas, you can fish offshore or cruise and ski in comfort with the family.

**Recessed walkway** 

Aft wells (204-C)

205 engine access

Insulated fish box

**Bow anchor locker** 

**Helm station** 

**Cabin interior** 

Covers for pedestal chairs Hardtop curtains