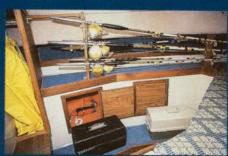

Insulated fish box

Rod storage and optional faucet

Cabin interior

|                                                                       |                            |                                         | 228G |
|-----------------------------------------------------------------------|----------------------------|-----------------------------------------|------|
| Horn<br>Compass mount pad                                             | X                          | X                                       | X    |
| Covered instrument panel                                              | X                          | XXX                                     | X    |
| Pedestal chairs w/cushions                                            | X                          | X                                       | X    |
| Helm & companion footrests<br>Helm & companion side shelves           | X                          | X                                       | x    |
| Drink holders                                                         | 2                          | 6                                       | 4    |
| Companion grab rail                                                   | X                          | X                                       | X    |
| Lockable helm station radio box<br>Cockpit lights                     | 2<br>X<br>X<br>X<br>X<br>X | x                                       | x    |
| Spring line cleats                                                    | X                          | X                                       | X    |
| Cockpit side storage shelves                                          | X                          | X                                       | X    |
| 2 Fish box cushions<br>Removable aft seat cushions & backs            | ٨                          | XXXXXXXXXXXXXXXXXXXXXXXXXXXXXXXXXXXXXXX | x    |
| Automatic bilge pumps                                                 | 2                          | 2                                       | 2    |
| Battery storage compartments                                          | 2                          | 2                                       | 2    |
| 93 gallon aluminum gas tank<br>Mechanical steering                    | 2<br>X<br>X                | X                                       | X    |
| Power steering                                                        | **                         | X                                       |      |
| Hydraulic steering                                                    |                            |                                         | X    |
| BIA approved<br>International lighting                                | X                          | X                                       | X    |
| Basic flotation                                                       | X                          | X                                       | X    |
| FISHING                                                               | 226                        | 227                                     | 228G |
| Non-skid fiberglass liner                                             | X                          | X                                       | X    |
| Self-bailing cockpit w/4 floor drains<br>Vertical rod storage holders | X                          | X<br>4                                  | 4    |
| FOLIDAL FOG GLOTAGO HOLDERS                                           | -                          | 100                                     |      |

With over a foot more beam than conventional 23 hulls, the Gulfstream 23s can run at speed in rough water. Plus the extra stability of a wider boat pays off in trolling and bottom fishing. The cabin offers both a standard berth and a pull up pilot berth, storage for 11 rods and fishing storage all about.