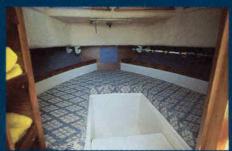

he Seafarer 22s have become one of our most popular models since their introduction six years ago. No wonder. Their 8-foot beam, 22-foot modified vee hulls provide a solid, stable and dry ride. And the walkaround cabin design gives full forward access without sacrificing the protection of a windshield, top and side curtains.

The self-bailing Seafarer cockpits are outfitted with four scuppers and the big, insulated fish boxes all drain overboard... not into the bilge. With two berths in the cabin and room for an optional marine head, these trailerable 22s are perfect family sport-fishing machines.