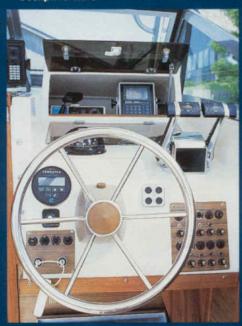

Functionally placed grab rails are part of each Grady-White's design plan.

Deck hardware is through-bolted stainless steel with aircraft-type locking nuts and backing plates and includes spring line cleats on all boats over 19 feet.

Stringer systems are encapsulated in fiberglass and resin as they are bonded to the hull. Non-skid interliners are also securely fiberglassed to the stringer system for a unitized structural grid.

Water which enters the boat is directed overboard by the non-skid, self-bailing cockpits found in all Grady-Whites. Each cockpit liner is designed to eliminate deck water accumulation whether the boat is at rest or underway. All scuppers (four on many models) drain overboard. Inspection ports are heavy-duty watertight caps. As an additional safety precaution, all Grady-Whites also have standard automatic bilge pumps with two pumps on all cabin boats over 20 feet. We know of no other builder that maintains this dedication to self-bailing cockpit integrity.

8 Stern drive engines are installed and test-run in the plant. During the test, the electrical systems, gauges and steering systems are also tested before the boat moves toward the finishing touches.

As the boat takes shape, it receives the individual attention of a custommade boat. Hardwood trim is made in our wood-working shop then custom fitted to each boat.