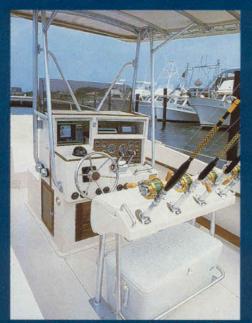

FISHING

Lockable electronics boxes

Chart recorder box

Radio box

Console fish box

# FISHING Non-skid fiberglass liner Raised casting platform 2 forward fish boxes w/ob drains Forward, stbd lockable rod storage compartment Forward, port fresh water faucet & sink w/8.5 gallon tank Large, forward 215 qt. insulated floor fish box Self-bailing cockpit Vertical rod storage holders 2 Aft cockpit insulated fish boxes w/ob drain 2 Aft cockpit round insulated fish boxes w/recirculating livewells boxes w/recirculating livewells Horizontal rod racks Four flush mounted rod holders Cockpit toe-rail Fold-down motor well bulkhead Washdown pump w/hose 249G CONSOLE 204 249 Forward icebox & seat cushions Lockable storage compartment Drink holder 3 tackle drawers

Lockable radio & chart recorder boxes w/weather-proof vinyl covers Plexiglass windshield w/handrail

204

249 249G