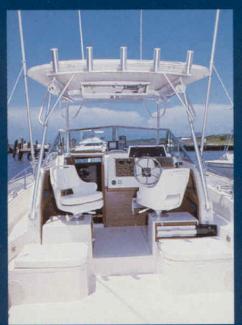

X

n BOATING, sportswriter Bob Stearns called the 249 "a step up the evolutionary ladder" for center consoles. Everything you need for offshore fishing is built in and <u>all</u> your gear including big, offshore rods can be locked aboard.

Both Fisherman 24s and 20s share the center console design that BOATING rated one of the 10 best boat features of 1985. With both radio and chart recorder boxes, you can lock all electronics aboard. That means gear and electronics are secured in the boat. So, there's no lugging rods, tackle and radios back and forth when you're ready to go fishing.