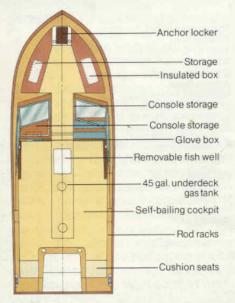

## STANDARD FEATURES

| COCKPIT & DECK                   |
|----------------------------------|
| Stainless steel deck             |
| hardware                         |
| Heavy-duty gunwale               |
| molding                          |
| Stainless steel bow rail         |
| Bow anchor locker                |
| Bow seat storage                 |
| compartment                      |
| Bow seat icebox                  |
| 2 Removable bow                  |
| cushions                         |
| Lockable storage                 |
| compartments in both             |
| consoles                         |
| Walk-thru windshield             |
| Windshield wiper                 |
| Stainless steel steering wheel   |
|                                  |
| Horn<br>Covered instrument panel |
| Pedestal chairs w/               |
| cushions                         |
| Helm & companion side            |
| shelves                          |
|                                  |

| 100    | Drink holders            |
|--------|--------------------------|
| X      | Lockable glove box       |
|        | Companion grab rail      |
| X      | Cockpit lights           |
| X      | Cockpit side storage     |
| X      | shelves                  |
|        | Removable aft seat       |
| X      | cushions & backs         |
| X      | Automatic bilge pump     |
|        | 45 gallon aluminum gas   |
| X      | tank                     |
|        | Mechanical steering      |
|        | BIA approved             |
| X      | International lighting   |
| X      | Level flotation          |
| X      | 201011101011             |
|        | FISHING                  |
| X      | Non-skid fiberglass line |
| X<br>X | Self-bailing cockpit     |
| X      | Removable fishwell in    |
|        | cockpit floor            |
| X      | Horizontal rod racks     |
|        | Four flush mounted rod   |