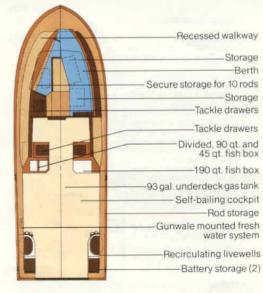

6XXX

X

XXXXX

190 X X

X

X

he walkaround cabin fishing boat was a novel idea when we built our first Overnighter 20s over ten years ago. With a cabin for overnighting, the protection of a full windshield and canvas and 360° fishing all around the boat, this design concept is now popular with fishing families from coast to coast. These easily trailerable 20-footers for 1987 are the result of over a decade of improvements and refinements. With 180 quarts of over-board draining fish box capacity, storage for 10 or more rods and tackle drawers and lockable storage for your gear, the big self-bailing cockpits stay clear and uncluttered. With the protection of a full windshield and canvas, you can fish offshore or cruise and ski in comfort with the family.