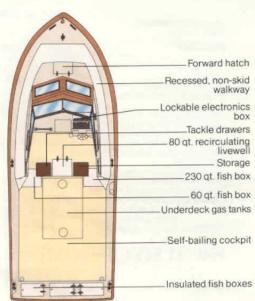

# Each Grady-White is built with one central requirement...safety.

No 19 to 25-foot sportfishing boat should venture out on large bodies of water without a 100% hand-laid hull and deck, sprayed foam flotation, heavy-duty, through-bolted hardware and a self-bailing cockpit that has no insulated fishboxes that drain into the bilge. That's why Grady-Whites, from the smallest boat to 25-footers, share characteristics similar to those shown in the typical cutaway drawing below.

Fish boxes, iceboxes and exterior storage compartments have gutter systems to direct the flow of water.

Fish boxes and iceboxes are foam insulated and positioned above the self-bailing cockpit floor. These raised boxes allow the installation of through-hull fittings which drain overboard above the water level. No insulated box in a Grady-White drains directly into the bilge.