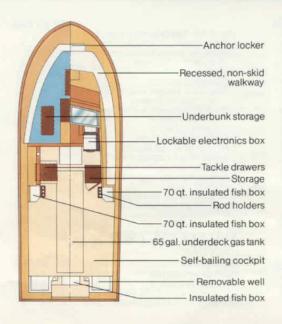

# Each Grady-White is built with one central requirement...safety.

No 19 to 25-foot sportfishing boat should venture out on large bodies of water without a 100% hand-laid hull and deck, sprayed foam flotation, heavy-duty, through-bolted hardware and a self-bailing cockpit that has no insulated fishboxes that drain into the bilge. That's why Grady-Whites, from the smallest boat to 25-footers, share characteristics similar to those shown in the typical cutaway drawing below.

Fish boxes, iceboxes and exterior storage compartments have gutter systems to direct the flow of water.

Fish boxes and iceboxes are foam insulated and positioned above the self-bailing cockpit floor. These raised boxes allow the installation of through-hull fittings which drain overboard above the water level. No insulated box in a Grady-White drains directly into the bilge.

Foam flotation is sprayed into both the hulls and decks of all Grady-Whites, not just those under 20 feet as in many other boats. This foam expands and adheres to the surface for flotation, solid feel, sound insulation and thermal insulation.

Stringer systems are encapsulated in fiberglass and resin as they are bonded to the hull. Non-skid interliners are also securely fiberglassed to the stringer system for a unitized structural grid.

Water which enters the boat is directed overboard by the non-skid, self-bailing cockpits found in all Grady-Whites. Each cockpit liner is designed to eliminate deck water accumulation whether the boat is at rest or underway. All scuppers (four on many models) drain overboard. Inspection ports are heavy-duty watertight caps. As an additional safety precaution, all Grady-Whites also have standard automatic bilge pumps with two pumps on all cabin boats over 20 feet. We know of no other builder that maintains this dedication to self-bailing cockpit integrity.