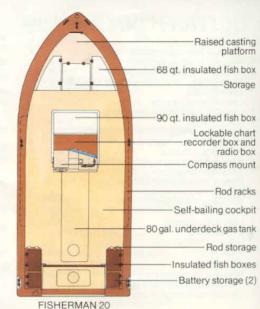

# FISHING Non-skid fiberglass liner Raised casting platform 2 forward fish boxes w/ob drains Forward, stbd lockable rod storage compartment Forward, port fresh water faucet & sink w/8.5 gallon tank Large, forward 215 qt. insulated floor fish box Self-bailing cockpit Vertical rod storage holders 2 Aft cockpit insulated fish boxes w/ob drain 2 Aft cockpit round insulated fish boxes w/recirculating livewells boxes w/recirculating livewells Horizontal rod racks Four flush mounted rod holders Cockpit toe-rail Fold-down motor well bulkhead Washdown pump w/hose 249G CONSOLE 204 249 Forward icebox & seat cushions Lockable storage compartment Drink holder 3 tackle drawers