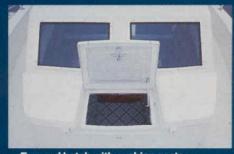

Fish boxes, iceboxes and exterior storage compartments have gutter systems to direct the flow of water.

Fish boxes and iceboxes are foam insulated and positioned above the self-bailing cockpit floor. These raised boxes allow the installation of through-hull fittings which drain overboard above the water level. No insulated box in a Grady-White drains directly into the bilge.