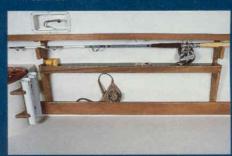

With over a foot more beam than conventional 23 hulls, the Gulfstream 23s can run at speed in rough water. Plus the extra stability of a wider boat pays off in trolling and bottom fishing. The cabin offers both a standard berth and a pull up pilot berth, storage for 11 rods and fishing storage all about.

The four scupper, self-bailing cockpit has a 265 quart insulated fish box, a rounded 130 quart recirculating live well, tackle drawers, rod racks and plenty of open non-skid fish-fighting area.

| STANDARDFEA                                                    | IL       | K        | FO                   |
|----------------------------------------------------------------|----------|----------|----------------------|
| CABIN<br>Recessed, non-skid walkway around                     | 230      | 231      | 232G                 |
| entire cabin                                                   | X        | X        | X                    |
| Forward hatch w/seat cushions                                  | X        | X        | X X X X 11 X X 1 X X |
| 2 Fixed front windows                                          | X        | X        | X                    |
| 2 Sliding side windows                                         | X        | X        | X                    |
| Headliner                                                      | X        | X        | X                    |
| Rod storage holders                                            | 11       | 11       | 11                   |
| 2 Bunks (upper and lower)                                      | X        | X        | Х                    |
| Fabric-covered foam bunk cushions                              | X        | X        | X                    |
| Under bunk storage compartment                                 | 1        | 1        | 1                    |
| Forward storage compartment                                    | X        | X        | X                    |
| Storage compartment (port side) Storage compartment under teak | X        | X        | 100                  |
| step<br>Storage compartment for marine                         | Х        | X        | X                    |
| head                                                           | X        | X        | X                    |
| Lamp                                                           | X        | X        | XXXX                 |
| Tackle box shelf                                               | X        | X        | X                    |
| 2 Storage shelves-port side                                    | X        | X        | X                    |
| 2 Tackle drawers<br>Lockable door w/companionway               | X        | X        | X                    |
| hatch                                                          | X        | X        | X                    |
| Mirror                                                         | X        | X        | Х                    |
| COCKPIT & DECK<br>Stainless steel deck hardware                | 230<br>X | 231<br>X | 232G<br>×            |
|                                                                |          |          |                      |

Cockpit forward w/insulated boxes

**Helm station** 

Rounded recirculating livewell (port)

Bow anchor locker

Cabin interior, pilot berth lowered

Cabin interior, pilot berth raised

Cabin rod holders, storage

|                                    | 230          | 231 | 232G |
|------------------------------------|--------------|-----|------|
| Heavy-duty gunwale molding         | X            | X   | X    |
| Bow lifting ring                   | X            | X   | X    |
| Stainless steel bow rail           | X            | X   | X    |
| Forward anchor locker w/rope       |              |     |      |
| storage                            | X            | X   | X    |
| Ventilated windshield              | X            | X   | X    |
| Windshield wiper                   | X            | X   | X    |
| Stainless steel steering wheel     |              | V   | X    |
| Horn                               | X            | x   | X    |
| Compass mount pad                  | X            | X   | X    |
| Covered instrument panel           | XXXX         | X   | X    |
| Covered accessory switch panel     | ×            | X   | X    |
| Pedestal chairs w/cushions         | Ŷ            | X   | Ŷ    |
| Helm & companion footrests         | ×            | X   | X    |
| Helm & companion side shelves      | Ŷ            | X   | ×    |
| Drink Holders                      | 2            | 4   | 2    |
| Companion grab rails               | ×            | Y   | ×    |
| Lockable helm station radio box    | 0            | X   | Ŷ    |
| Cockpit lights                     | Ŷ            | x   | Ŷ    |
| Spring line cleats                 | Ŷ            | x   | Ŷ    |
| 2 Fish box cushions                | Ŷ            | X   | Ŷ    |
| Automatic bilge pumps              | XX 2XXXXX 22 | 2   | X    |
| Battery storage compartments       | 2            | 2   | 2    |
| 148 gallon aluminum gas tank capc. | X            | X   | v    |
| One 93 gallon tank                 | ^            | ^   | ^    |
|                                    |              |     |      |
| One 55 gallon tank                 |              | X   |      |
| Power steering                     | Х            | ^   | X    |
| Hydraulic steering                 | ^            |     | ^    |
|                                    |              |     |      |