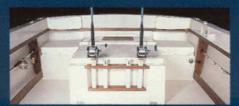

4 All Grady-Whites have high-strength wooden stringers which are completely encapsulated in resin and fiberglass and glassed into the hull while it remains in its mold. This combination of both wood and fiberglass provides a

4) Glassing stringer system

5) Hull curing process

6) Sprayed foam flotation

10) Canvas installation

11) Quality control checklists

12) Grady-White truck delivery

superior structural grid system for maximum strength.