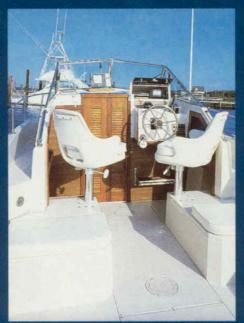

228G SEAFARER
Grady Drive Aft Cockpit
Center Line Length
Beam Amidships
O/B Shaft Length
Transom Width
Hull Draft
Maximum H.P. 28
Weight 300 14 280 h.p. 3000 lbs.

Cockpit forward

Recessed walkway

**Helm station** 