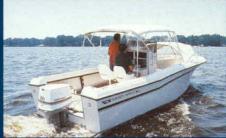

6XXX

X

XXXXX

190 X X

X

X

he walkaround cabin fishing boat was a novel idea when we built our first Overnighter 20s over ten years ago. With a cabin for overnighting, the protection of a full windshield and canvas and 360° fishing all around the boat, this design concept is now popular with fishing families from coast to coast. These easily trailerable 20-footers for 1987 are the result of over a decade of improvements and refinements. With 180 quarts of over-board draining fish box capacity, storage for 10 or more rods and tackle drawers and lockable storage for your gear, the big self-bailing cockpits stay clear and uncluttered. With the protection of a full windshield and canvas, you can fish offshore or cruise and ski in comfort with the family.

204-C OVERNIGHTER
Outboard Aft Cockpit
Center Line Length 20
Beam Amidships
O/B Shaft Length 2
Transom Width 7'1
Hull Draft 1
Maximum H.P. 230 h
Weight 2550 l 20'4" 10 230 h.p. 2550 lbs.

205 OVERNIGHTER
Inboard/Outboard Aft Cockpit
Center Line Length 20
Beam Amidships
Transom Width 7:1
Hull Draft 1
Weight (w/180 h.p.) 3380 lt