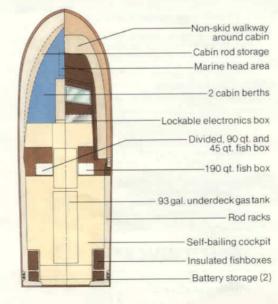

# Each Grady-White is built with one central requirement...safety.

No 19 to 25-foot sportfishing boat should venture out on large bodies of water without a 100% hand-laid hull and deck, sprayed foam flotation, heavy-duty, through-bolted hardware and a self-bailing cockpit that has no insulated fishboxes that drain into the bilge. That's why Grady-Whites, from the smallest boat to 25-footers, share characteristics similar to those shown in the typical cutaway drawing below.

6XXX

X

XXXXX

190 X X

X

X

he walkaround cabin fishing boat was a novel idea when we built our first Overnighter 20s over ten years ago. With a cabin for overnighting, the protection of a full windshield and canvas and 360° fishing all around the boat, this design concept is now popular with fishing families from coast to coast. These easily trailerable 20-footers for 1987 are the result of over a decade of improvements and refinements. With 180 quarts of over-board draining fish box capacity, storage for 10 or more rods and tackle drawers and lockable storage for your gear, the big self-bailing cockpits stay clear and uncluttered. With the protection of a full windshield and canvas, you can fish offshore or cruise and ski in comfort with the family.