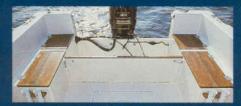

Stringer systems are encapsulated in fiberglass and resin as they are bonded to the hull. Non-skid interliners are also securely fiberglassed to the stringer system for a unitized structural grid.

Water which enters the boat is directed overboard by the non-skid, self-bailing cockpits found in all Grady-Whites. Each cockpit liner is designed to eliminate deck water accumulation whether the boat is at rest or underway. All scuppers (four on many models) drain overboard. Inspection ports are heavy-duty watertight caps. As an additional safety precaution, all Grady-Whites also have standard automatic bilge pumps with two pumps on all cabin boats over 20 feet. We know of no other builder that maintains this dedication to self-bailing cockpit integrity.