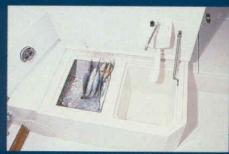

Fish boxes, iceboxes and exterior storage compartments have gutter systems to direct the flow of water.

Fish boxes and iceboxes are foam insulated and positioned above the self-bailing cockpit floor. These raised boxes allow the installation of through-hull fittings which drain overboard above the water level. No insulated box in a Grady-White drains directly into the bilge.