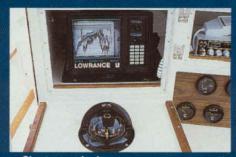

FISHING

Lockable electronics boxes

Chart recorder box

Radio box

Console fish box

Lockable radio & chart recorder boxes w/weather-proof vinyl covers Plexiglass windshield w/handrail

204

249 249G