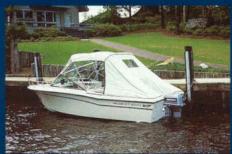

he Seafarer 22s have become one of our most popular models since their introduction six years ago. No wonder. Their 8-foot beam, 22-foot modified vee hulls provide a solid, stable and dry ride. And the walkaround cabin design gives full forward access without sacrificing the protection of a windshield, top and side curtains.

The self-bailing Seafarer cockpits are outfitted with four scuppers and the big, insulated fish boxes all drain overboard... not into the bilge. With two berths in the cabin and room for an optional marine head, these trailerable 22s are perfect family sport-fishing machines.