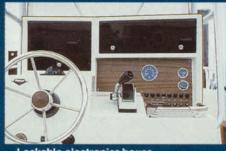

# Each Grady-White is built with one central requirement...safety.

No 19 to 25-foot sportfishing boat should venture out on large bodies of water without a 100% hand-laid hull and deck, sprayed foam flotation, heavy-duty, through-bolted hardware and a self-bailing cockpit that has no insulated fishboxes that drain into the bilge. That's why Grady-Whites, from the smallest boat to 25-footers, share characteristics similar to those shown in the typical cutaway drawing below.

Functionally placed grab rails are part of each Grady-White's design plan.

Deck hardware is through-bolted stainless steel with aircraft-type locking nuts and backing plates and includes spring line cleats on all boats over 19 feet.