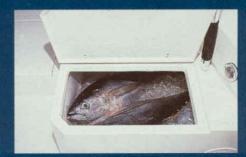

Fish boxes, iceboxes and exterior storage compartments have gutter systems to direct the flow of water.

Fish boxes and iceboxes are foam insulated and positioned above the self-bailing cockpit floor. These raised boxes allow the installation of through-hull fittings which drain overboard above the water level. No insulated box in a Grady-White drains directly into the bilge.

Insulated fish box

Rod storage and optional faucet

Cabin interior

|                                                                       |                            |                                         | 228G |
|-----------------------------------------------------------------------|----------------------------|-----------------------------------------|------|
| Horn<br>Compass mount pad                                             | X                          | X                                       | X    |
| Covered instrument panel                                              | X                          | XXX                                     | X    |
| Pedestal chairs w/cushions                                            | X                          | X                                       | X    |
| Helm & companion footrests<br>Helm & companion side shelves           | X                          | X                                       | x    |
| Drink holders                                                         | 2                          | 6                                       | 4    |
| Companion grab rail                                                   | X                          | X                                       | X    |
| Lockable helm station radio box<br>Cockpit lights                     | 2<br>X<br>X<br>X<br>X<br>X | x                                       | x    |
| Spring line cleats                                                    | X                          | X                                       | X    |
| Cockpit side storage shelves                                          | X                          | X                                       | X    |
| 2 Fish box cushions<br>Removable aft seat cushions & backs            | ٨                          | XXXXXXXXXXXXXXXXXXXXXXXXXXXXXXXXXXXXXXX | x    |
| Automatic bilge pumps                                                 | 2                          | 2                                       | 2    |
| Battery storage compartments                                          | 2                          | 2                                       | 2    |
| 93 gallon aluminum gas tank<br>Mechanical steering                    | 2<br>X<br>X                | X                                       | X    |
| Power steering                                                        | **                         | X                                       |      |
| Hydraulic steering                                                    |                            |                                         | X    |
| BIA approved<br>International lighting                                | X                          | X                                       | X    |
| Basic flotation                                                       | X                          | X                                       | X    |
| FISHING                                                               | 226                        | 227                                     | 228G |
| Non-skid fiberglass liner                                             | X                          | X                                       | X    |
| Self-bailing cockpit w/4 floor drains<br>Vertical rod storage holders | X                          | X<br>4                                  | 4    |
| FOLIDAL FOG GLOTAGO HOLDERS                                           | -                          | 100                                     |      |