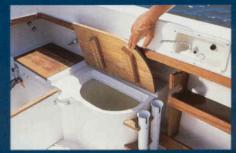

Fish boxes, iceboxes and exterior storage compartments have gutter systems to direct the flow of water.

Fish boxes and iceboxes are foam insulated and positioned above the self-bailing cockpit floor. These raised boxes allow the installation of through-hull fittings which drain overboard above the water level. No insulated box in a Grady-White drains directly into the bilge.

5 After the stringer systems are installed, the hull "cures" in its mold for many hours. This curing means that your Grady-White hull will always retain its original shape.

6 After the hulls and decks are pulled from their molds, polyurethane foam is sprayed into strategic cavities providing floatation, strength, sound insulation and thermal insulation. The insulated boxes, fitted with through-hull overboard drains, receive large amounts of foam for insulation superior to that of portable coolers.