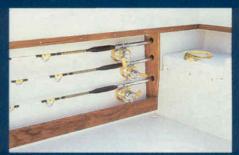

Insulated fish box

Rod storage and optional faucet

Cabin interior

|                                                                       |                            |                                         | 228G |
|-----------------------------------------------------------------------|----------------------------|-----------------------------------------|------|
| Horn<br>Compass mount pad                                             | X                          | X                                       | X    |
| Covered instrument panel                                              | X                          | XXX                                     | X    |
| Pedestal chairs w/cushions                                            | X                          | X                                       | X    |
| Helm & companion footrests<br>Helm & companion side shelves           | X                          | X                                       | x    |
| Drink holders                                                         | 2                          | 6                                       | 4    |
| Companion grab rail                                                   | X                          | X                                       | X    |
| Lockable helm station radio box<br>Cockpit lights                     | 2<br>X<br>X<br>X<br>X<br>X | x                                       | x    |
| Spring line cleats                                                    | X                          | X                                       | X    |
| Cockpit side storage shelves                                          | X                          | X                                       | X    |
| 2 Fish box cushions<br>Removable aft seat cushions & backs            | ٨                          | XXXXXXXXXXXXXXXXXXXXXXXXXXXXXXXXXXXXXXX | x    |
| Automatic bilge pumps                                                 | 2                          | 2                                       | 2    |
| Battery storage compartments                                          | 2                          | 2                                       | 2    |
| 93 gallon aluminum gas tank<br>Mechanical steering                    | 2<br>X<br>X                | X                                       | X    |
| Power steering                                                        | **                         | X                                       |      |
| Hydraulic steering                                                    |                            |                                         | X    |
| BIA approved<br>International lighting                                | X                          | X                                       | X    |
| Basic flotation                                                       | X                          | X                                       | X    |
| FISHING                                                               | 226                        | 227                                     | 228G |
| Non-skid fiberglass liner                                             | X                          | X                                       | X    |
| Self-bailing cockpit w/4 floor drains<br>Vertical rod storage holders | X                          | X<br>4                                  | 4    |
| FOLIDAL FOG GLOTAGO HOLDERS                                           | -                          | 100                                     |      |

|                                                                                                                                 | 226 | 227 | 2286 |
|---------------------------------------------------------------------------------------------------------------------------------|-----|-----|------|
| 190 qt. fish box or storage compt.<br>behind helm chair w/ob drain<br>Divided fish boxes behind comp.<br>chair, both w/ob drain | Х   | Х   | Х    |
| w/ob drain<br>One 90 qt. section<br>One 90 qt. section w/optional                                                               | Х   | ~   | X    |
| recirculating livewell One 45 qt. section w/optional aerated livewell                                                           | ×   | X   | ×    |
| Horizontal rod racks Four flush mounted rod holders 2 Aft cockpit round insulated fish                                          | x   | x   | x    |
| boxes w/opt. livewell<br>Insulated engine box w/drink holders<br>Rigging area w/cutting board & drink                           | X   | X   |      |
| holders Fold-down motor well bulkhead One 60 qt. aft fish box w/optional                                                        | X   | X   | X    |
| recirculating livewell                                                                                                          |     |     | X    |
|                                                                                                                                 |     |     |      |