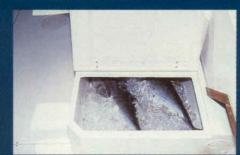

Fish boxes, iceboxes and exterior storage compartments have gutter systems to direct the flow of water.

Fish boxes and iceboxes are foam insulated and positioned above the self-bailing cockpit floor. These raised boxes allow the installation of through-hull fittings which drain overboard above the water level. No insulated box in a Grady-White drains directly into the bilge.