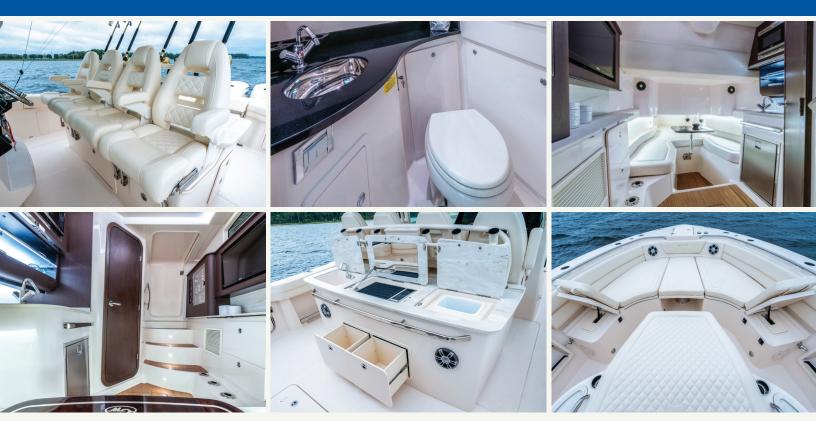

## More style, performance, comfort, space and features – You can have it all with the New *Canyon* 386.

This spacious center console delivers it all. The generous cabin with separate head makes it a true weekend boat, but the captivating deck and cockpit layout makes it exceptional for hardcore fishing.