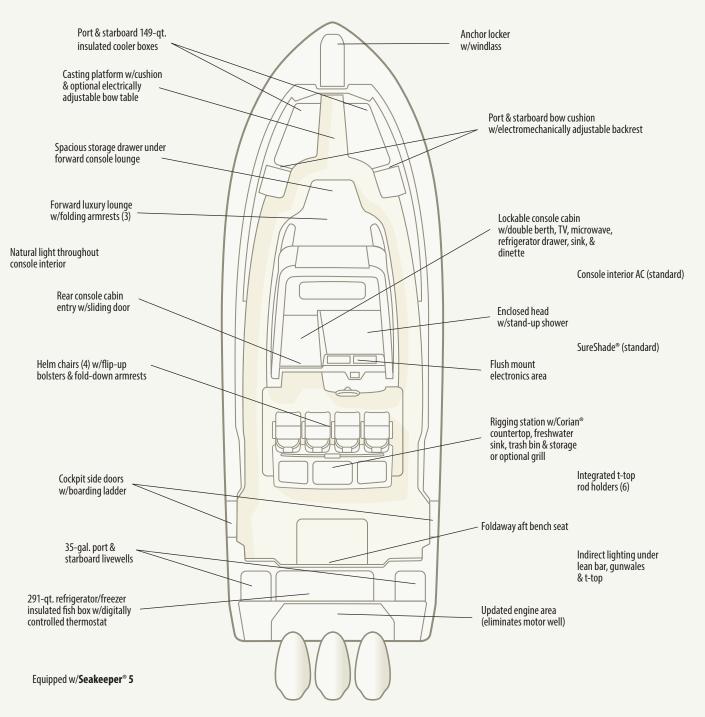

## More style, performance, comfort, space and features – You can have it all with the New *Canyon* 386.

This spacious center console delivers it all. The generous cabin with separate head makes it a true weekend boat, but the captivating deck and cockpit layout makes it exceptional for hardcore fishing.