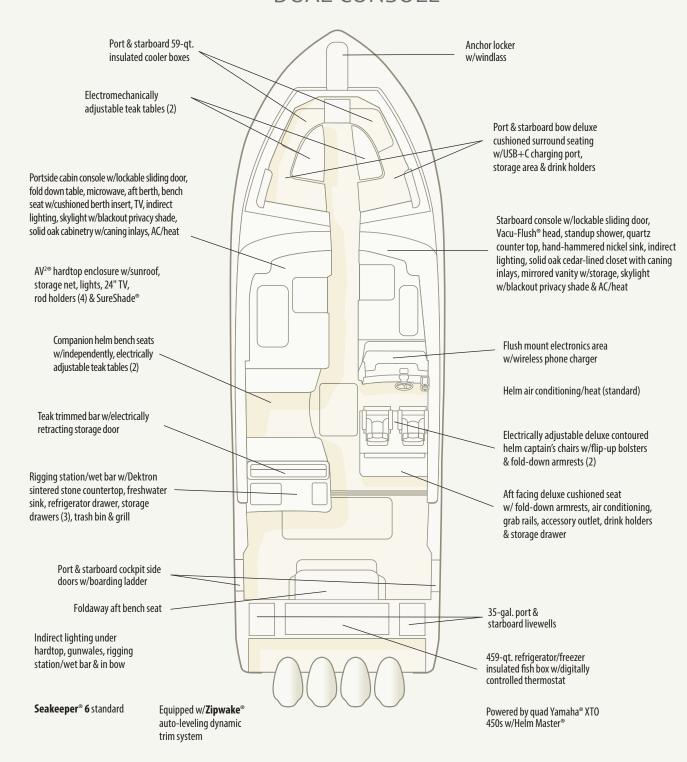

## **DUAL CONSOLE**

| Beam Amidships                | 13'8" (4.17 m)  |
|-------------------------------|-----------------|
| Center Line Length w/o Engine | 40'7" (12.37 m) |
| Bridge Clearance              | 10'3" (3.12 m)  |
| Cockpit Depth                 | 28" (0.71 m)    |
| Hull Draft                    | 34" (0.86 m)    |

| Transom Deadrise         | 21 degrees<br>(SeaV <sup>2®</sup> progression) |
|--------------------------|------------------------------------------------|
| Maximum HP               | 1800 (1342 kW)                                 |
| Fuel Capacity - Standard | 520 gal. (1968 l)                              |
| Weight w/o Engines       | 22,950 lb. (10,410kg)                          |